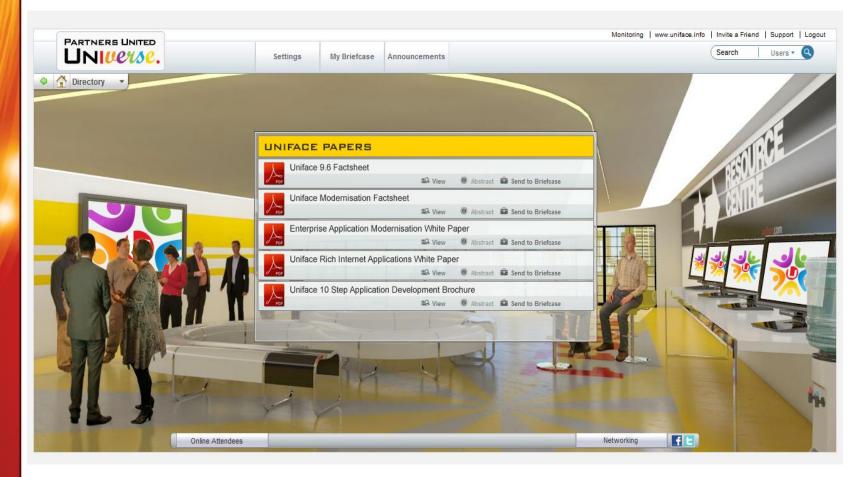

### Uniface Partners UNIverse

### PartnersUN verse-Objectives

 Provide added value to partners by allowing them to leverage the environment for showcase and collaborative opportunities

### Features

- A virtual, dynamic, online 3D world
- Where Partners will be able to easily navigate through:
  - A content rich, information resource center
  - Partner booths
  - A meeting hall
  - And a networking lounge

### Features (continued)

- Network & chat online through IM and voice communication
- Keynote presentations

- Partner-showcase opportunities
- Partner networking & business exchange opportunities