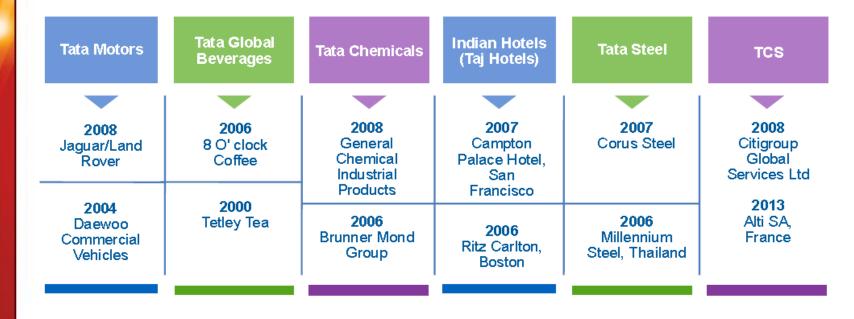

### **TCS- An Example for Partnership**

#### Tata Group

#### India's largest conglomerate

#### 100 operating companies in 7 business sectors

Chemicals

Consumer Products Energy

Engineering

Information Services & Communication Services

Steel

### **TCS-International Presence**

- Group companies have operations in over 80 countries
- 56.9% of revenues from outside of India
- Examples of recent international M&A activity: