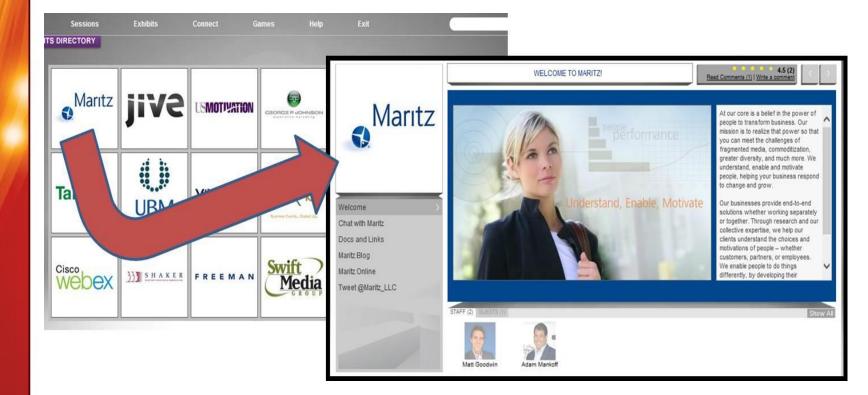

### Features

- A virtual, dynamic, online 3D world
- Where Partners will be able to easily navigate through:
  - A content rich, information resource center
  - Partner booths
  - A meeting hall
  - And a networking lounge

### Features (continued)

- Network & chat online through IM and voice communication
- Keynote presentations

- Partner-showcase opportunities
- Partner networking & business exchange opportunities

### Partner Showcase