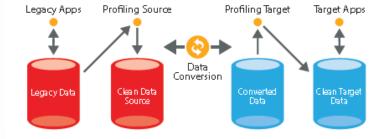

### white paper

Data Conversion for Modern Applications Trends, challenges and solutions of data conversion in application modernization projects

A white paper by: Ton Blankers, Uniface Client Manager