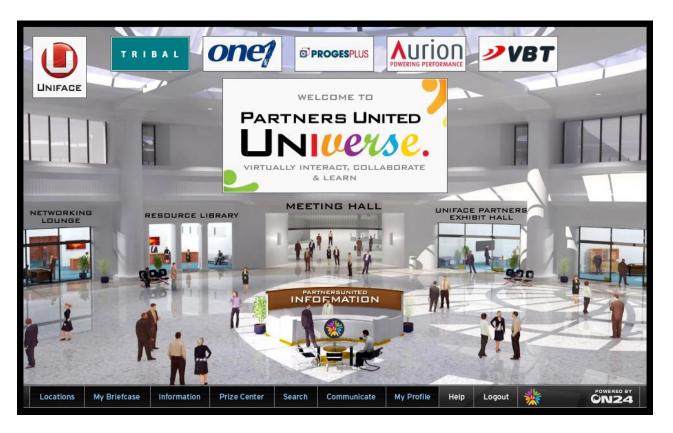

### Uniface Partners UNIverse

### Features

- A virtual, dynamic, online 3D world
- Where Partners will be able to easily navigate through:
  - A content rich, information resource center
  - Partner booths
  - A meeting hall
  - And a networking lounge

### Features (continued)

- Network & chat online through IM and voice communication
- Keynote presentations

- Partner-showcase opportunities
- Partner networking & business exchange opportunities